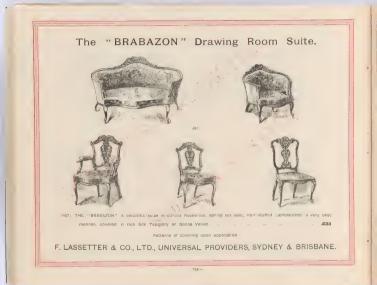

#### The "LEIGHTON" Dining Room Suite.

F. LASSETTER & CO., LTD., UNIVERSAL PROVIDERS, SYDNEY & BRISBANE.

150.

200 .

400

... 63/-

- 59